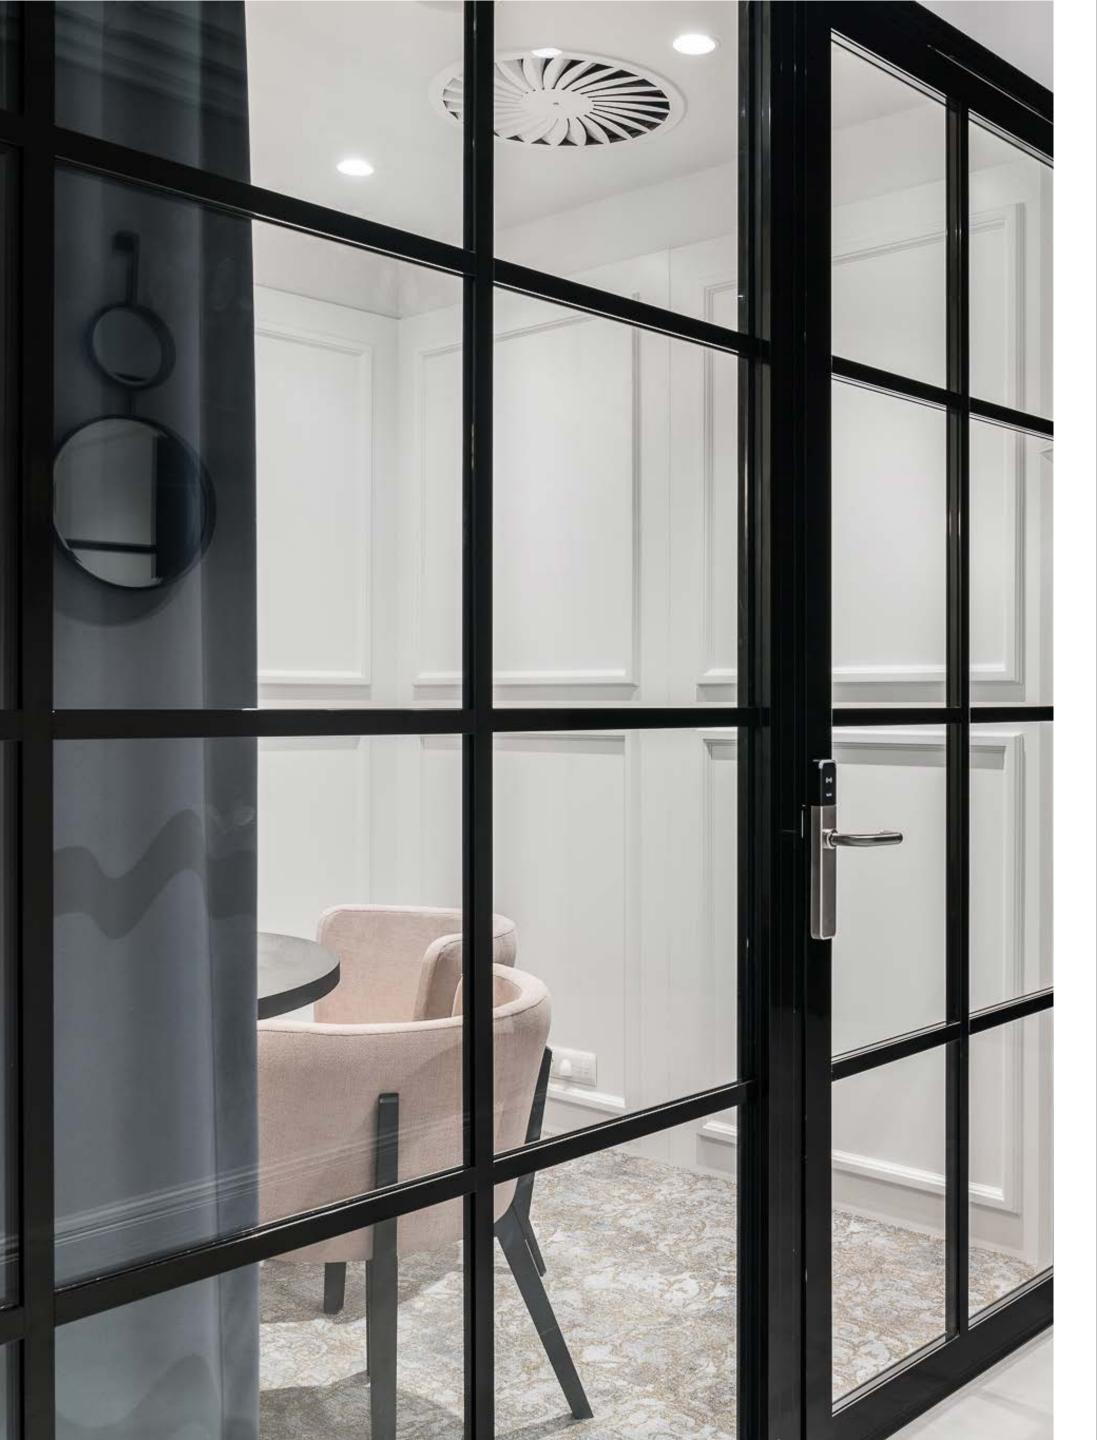

# ACOUSTIC GLASS WALLS

#### PURE

Top-class partition wall system enabling innovative arrangement of office space.

The use of minimal amounts of aluminum is affected for maximum illumination of the space.

Removable structure.
The walls are made of safety glass laminated or toughened.