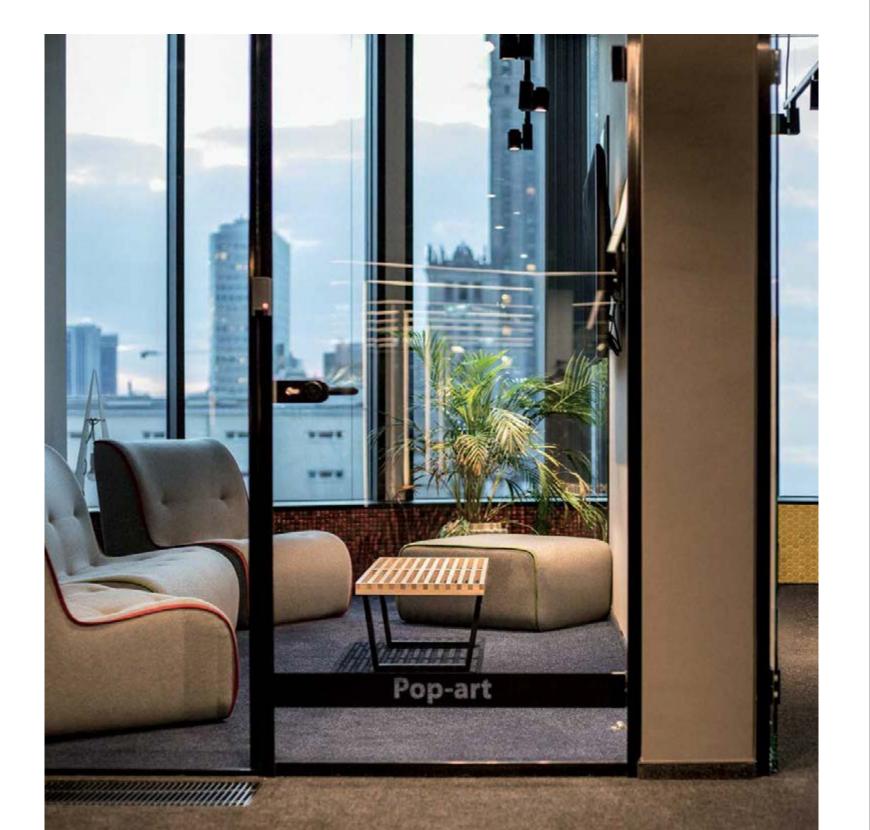

# LOFT WALLS

## PURE LOFT

Loft glass walls are an original way to divide space, in adition, glass walls enriched with industrial muntin bars fit perfectly in high rooms, with brick, wood or raw concrete.

Precisely made, durable and high-quality constructions are a guarantee unique interior quality.

## SILENCE LOFT

The system attracts attention with its simple and modern design.

Removable structure.
Glass sections - single or double glazed: laminated or toughened glass.