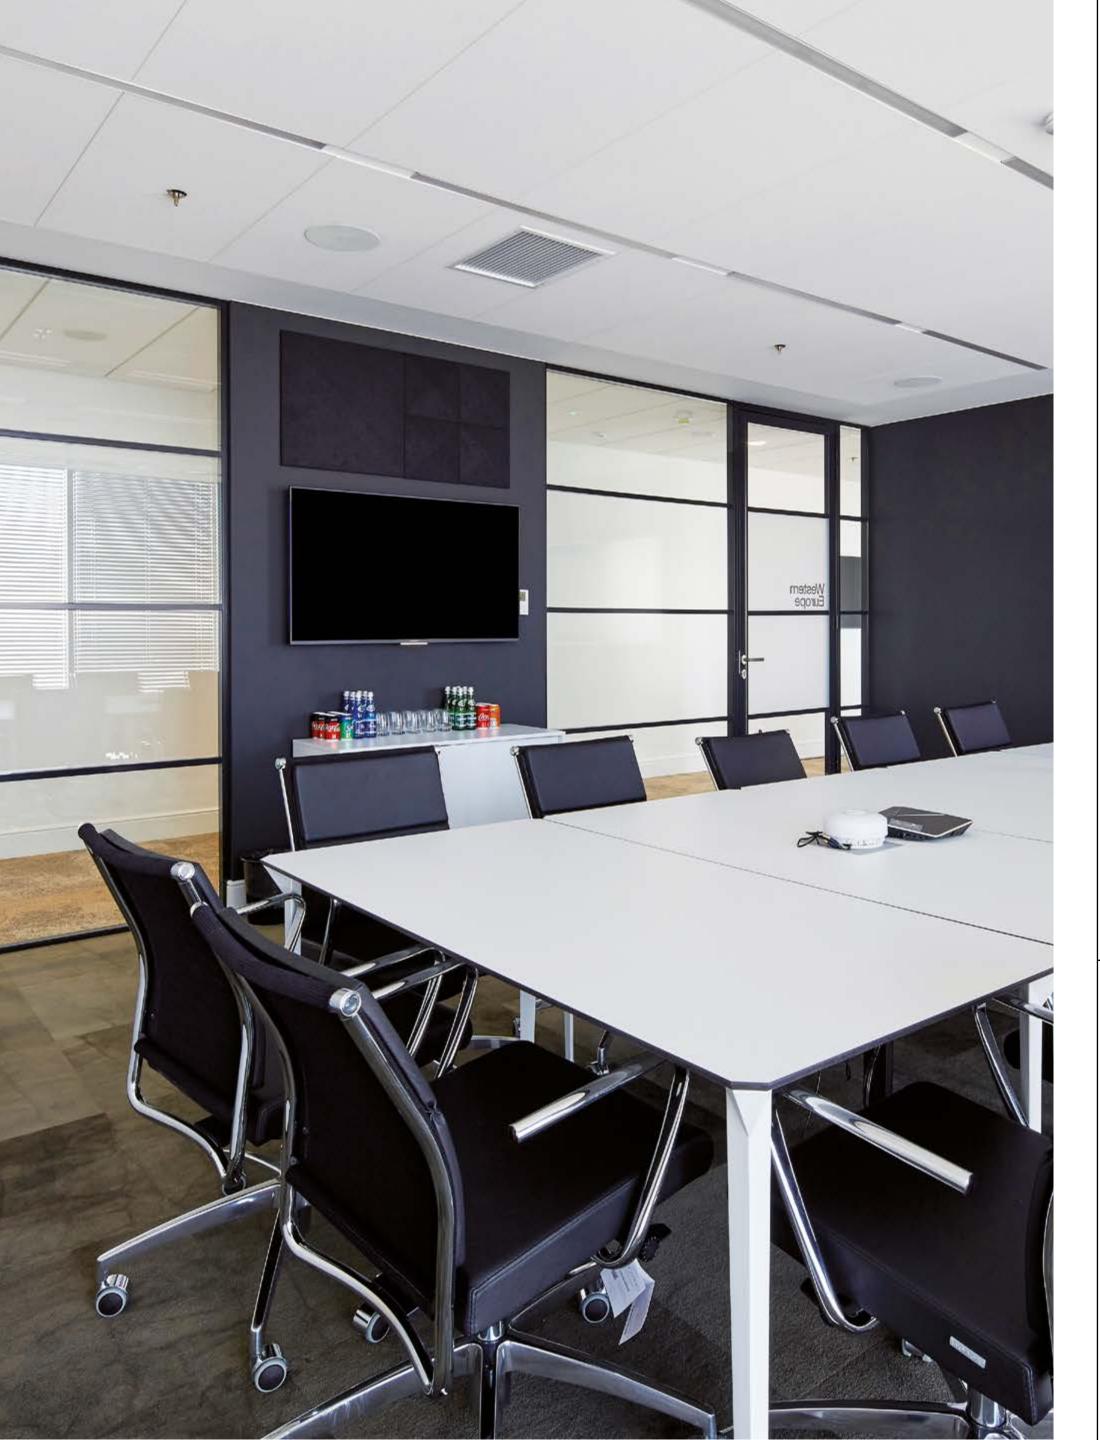

# MOBILE WALLS

Convenience of mobile systems is provided by the built-in single-leaf doors, allowing the walls to divide the space in any way you like.

Modules are easily pushed and pulled apart manually. The profiles of the mobile wall are are designed to be as transparent as possible - occupy approximately **13**% of the wall surface.

The offer includes mobile glass walls, or solid (filled with furniture board).