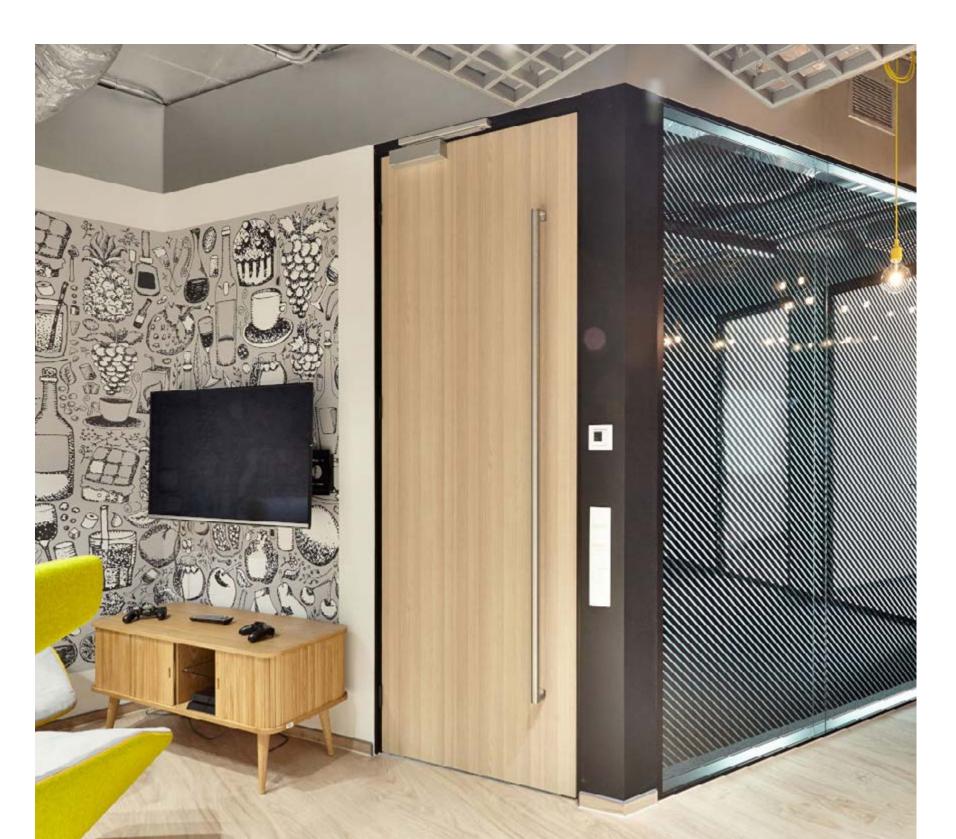

## WallE

The WallE is a solution that combines glass wall with Optitec's smart film.

In addition to their visual properties, which provide privacy, WallE walls also provide acoustic and thermal insulation (they limit the access of light to the separated space), which increases working comfort. Those who use WallE walls can look forward to high acoustic insulation and a aesthetic experience.