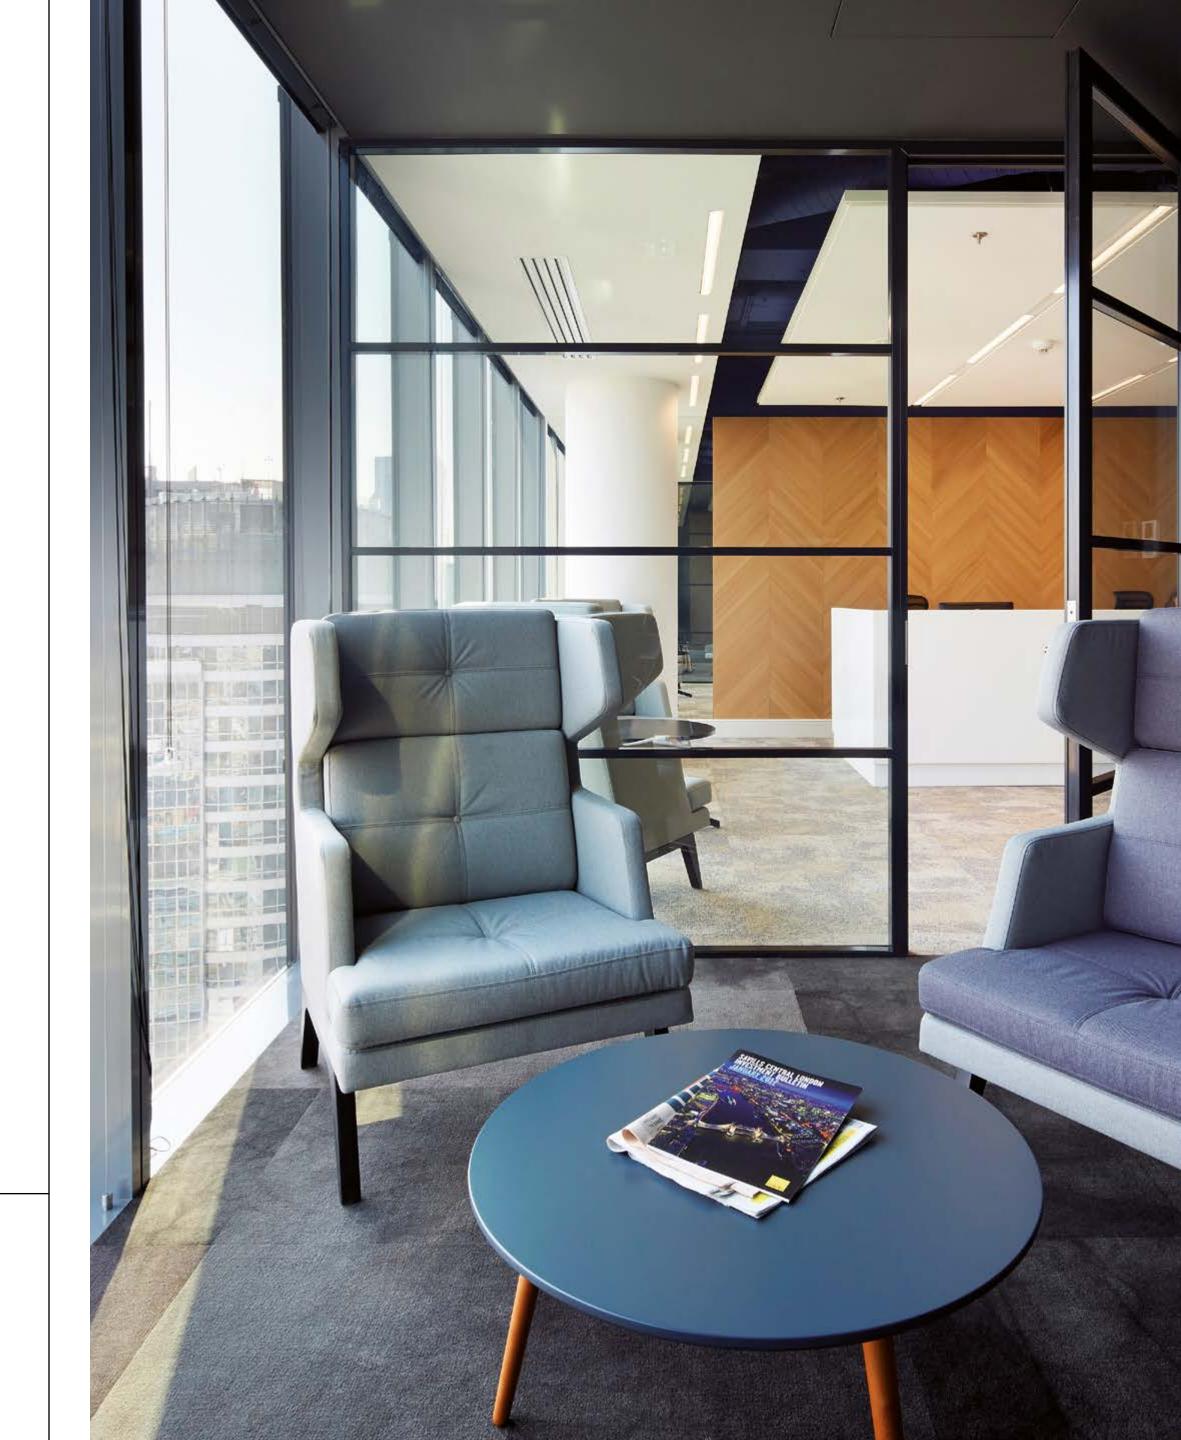

# ACOUSTIC GLASS WALLS

#### PURE

Top-class partition wall system enabling innovative arrangement of office space.

The use of minimal amounts of aluminum is affected for maximum illumination of the space.

Removable structure.
The walls are made of safety glass laminated or toughened.

# High acoustic parameters

Rw 39dB