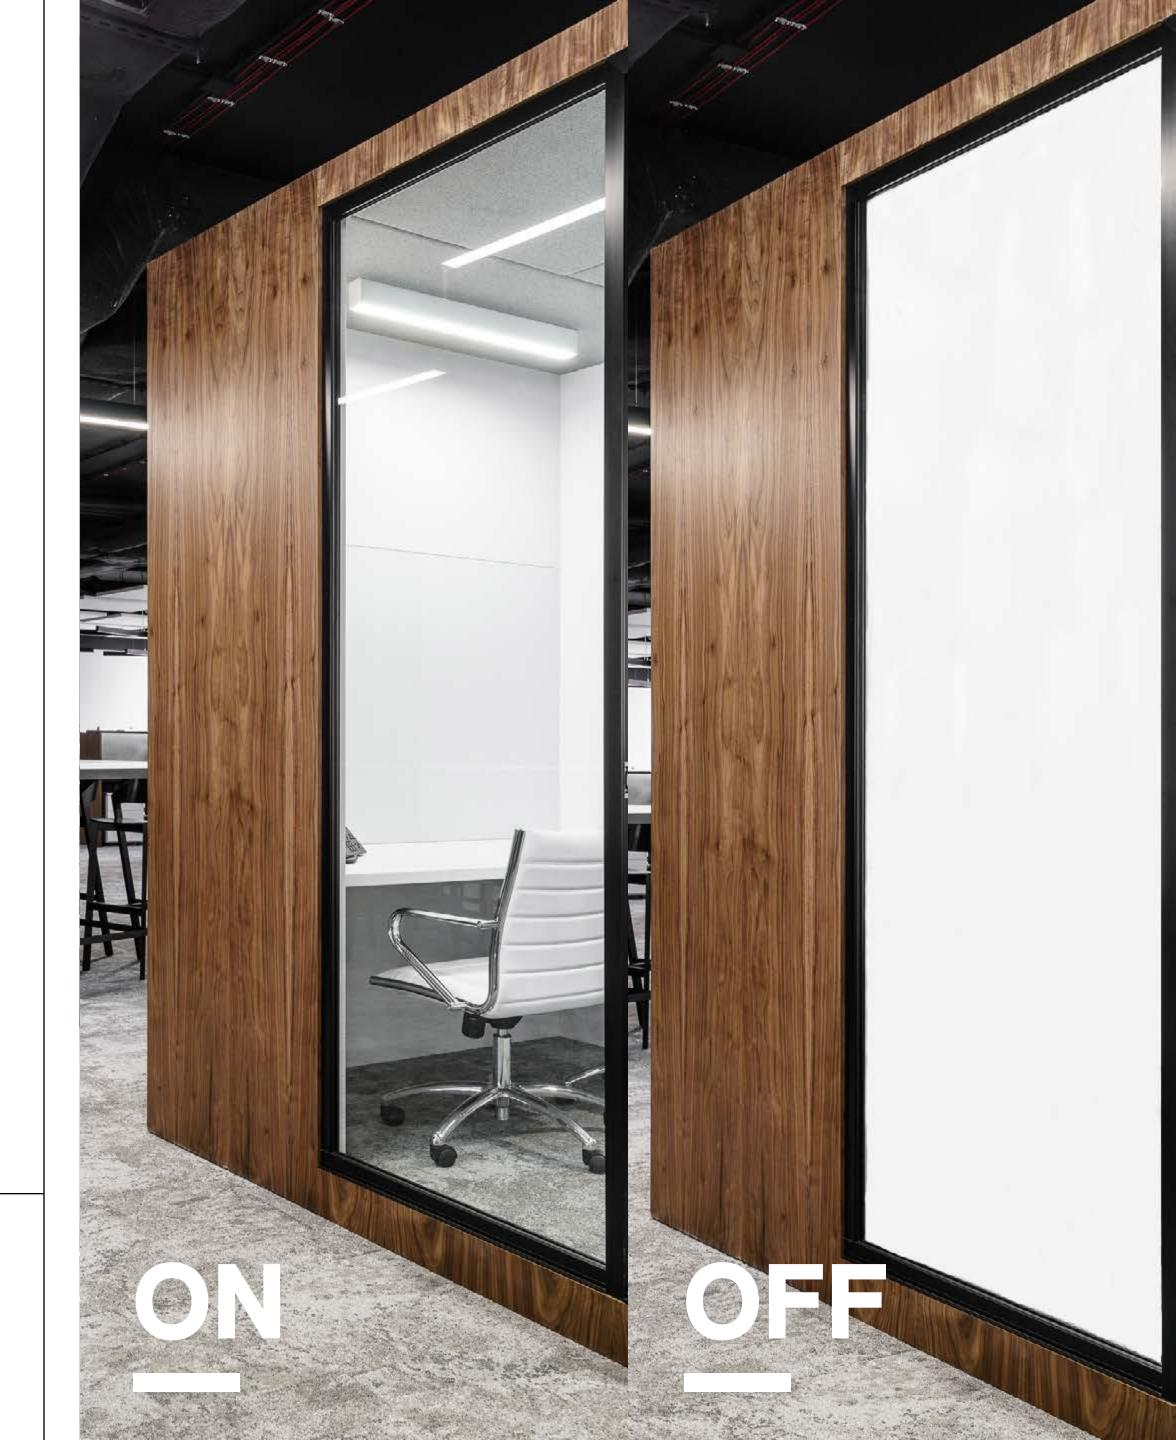

## WallE

The WallE is a solution that combines glass wall with Optitec's smart film.

In addition to their visual properties, which provide privacy, WallE walls also provide acoustic and thermal insulation (they limit the access of light to the separated space), which increases working comfort. Those who use WallE walls can look forward to high acoustic insulation and a aesthetic experience.