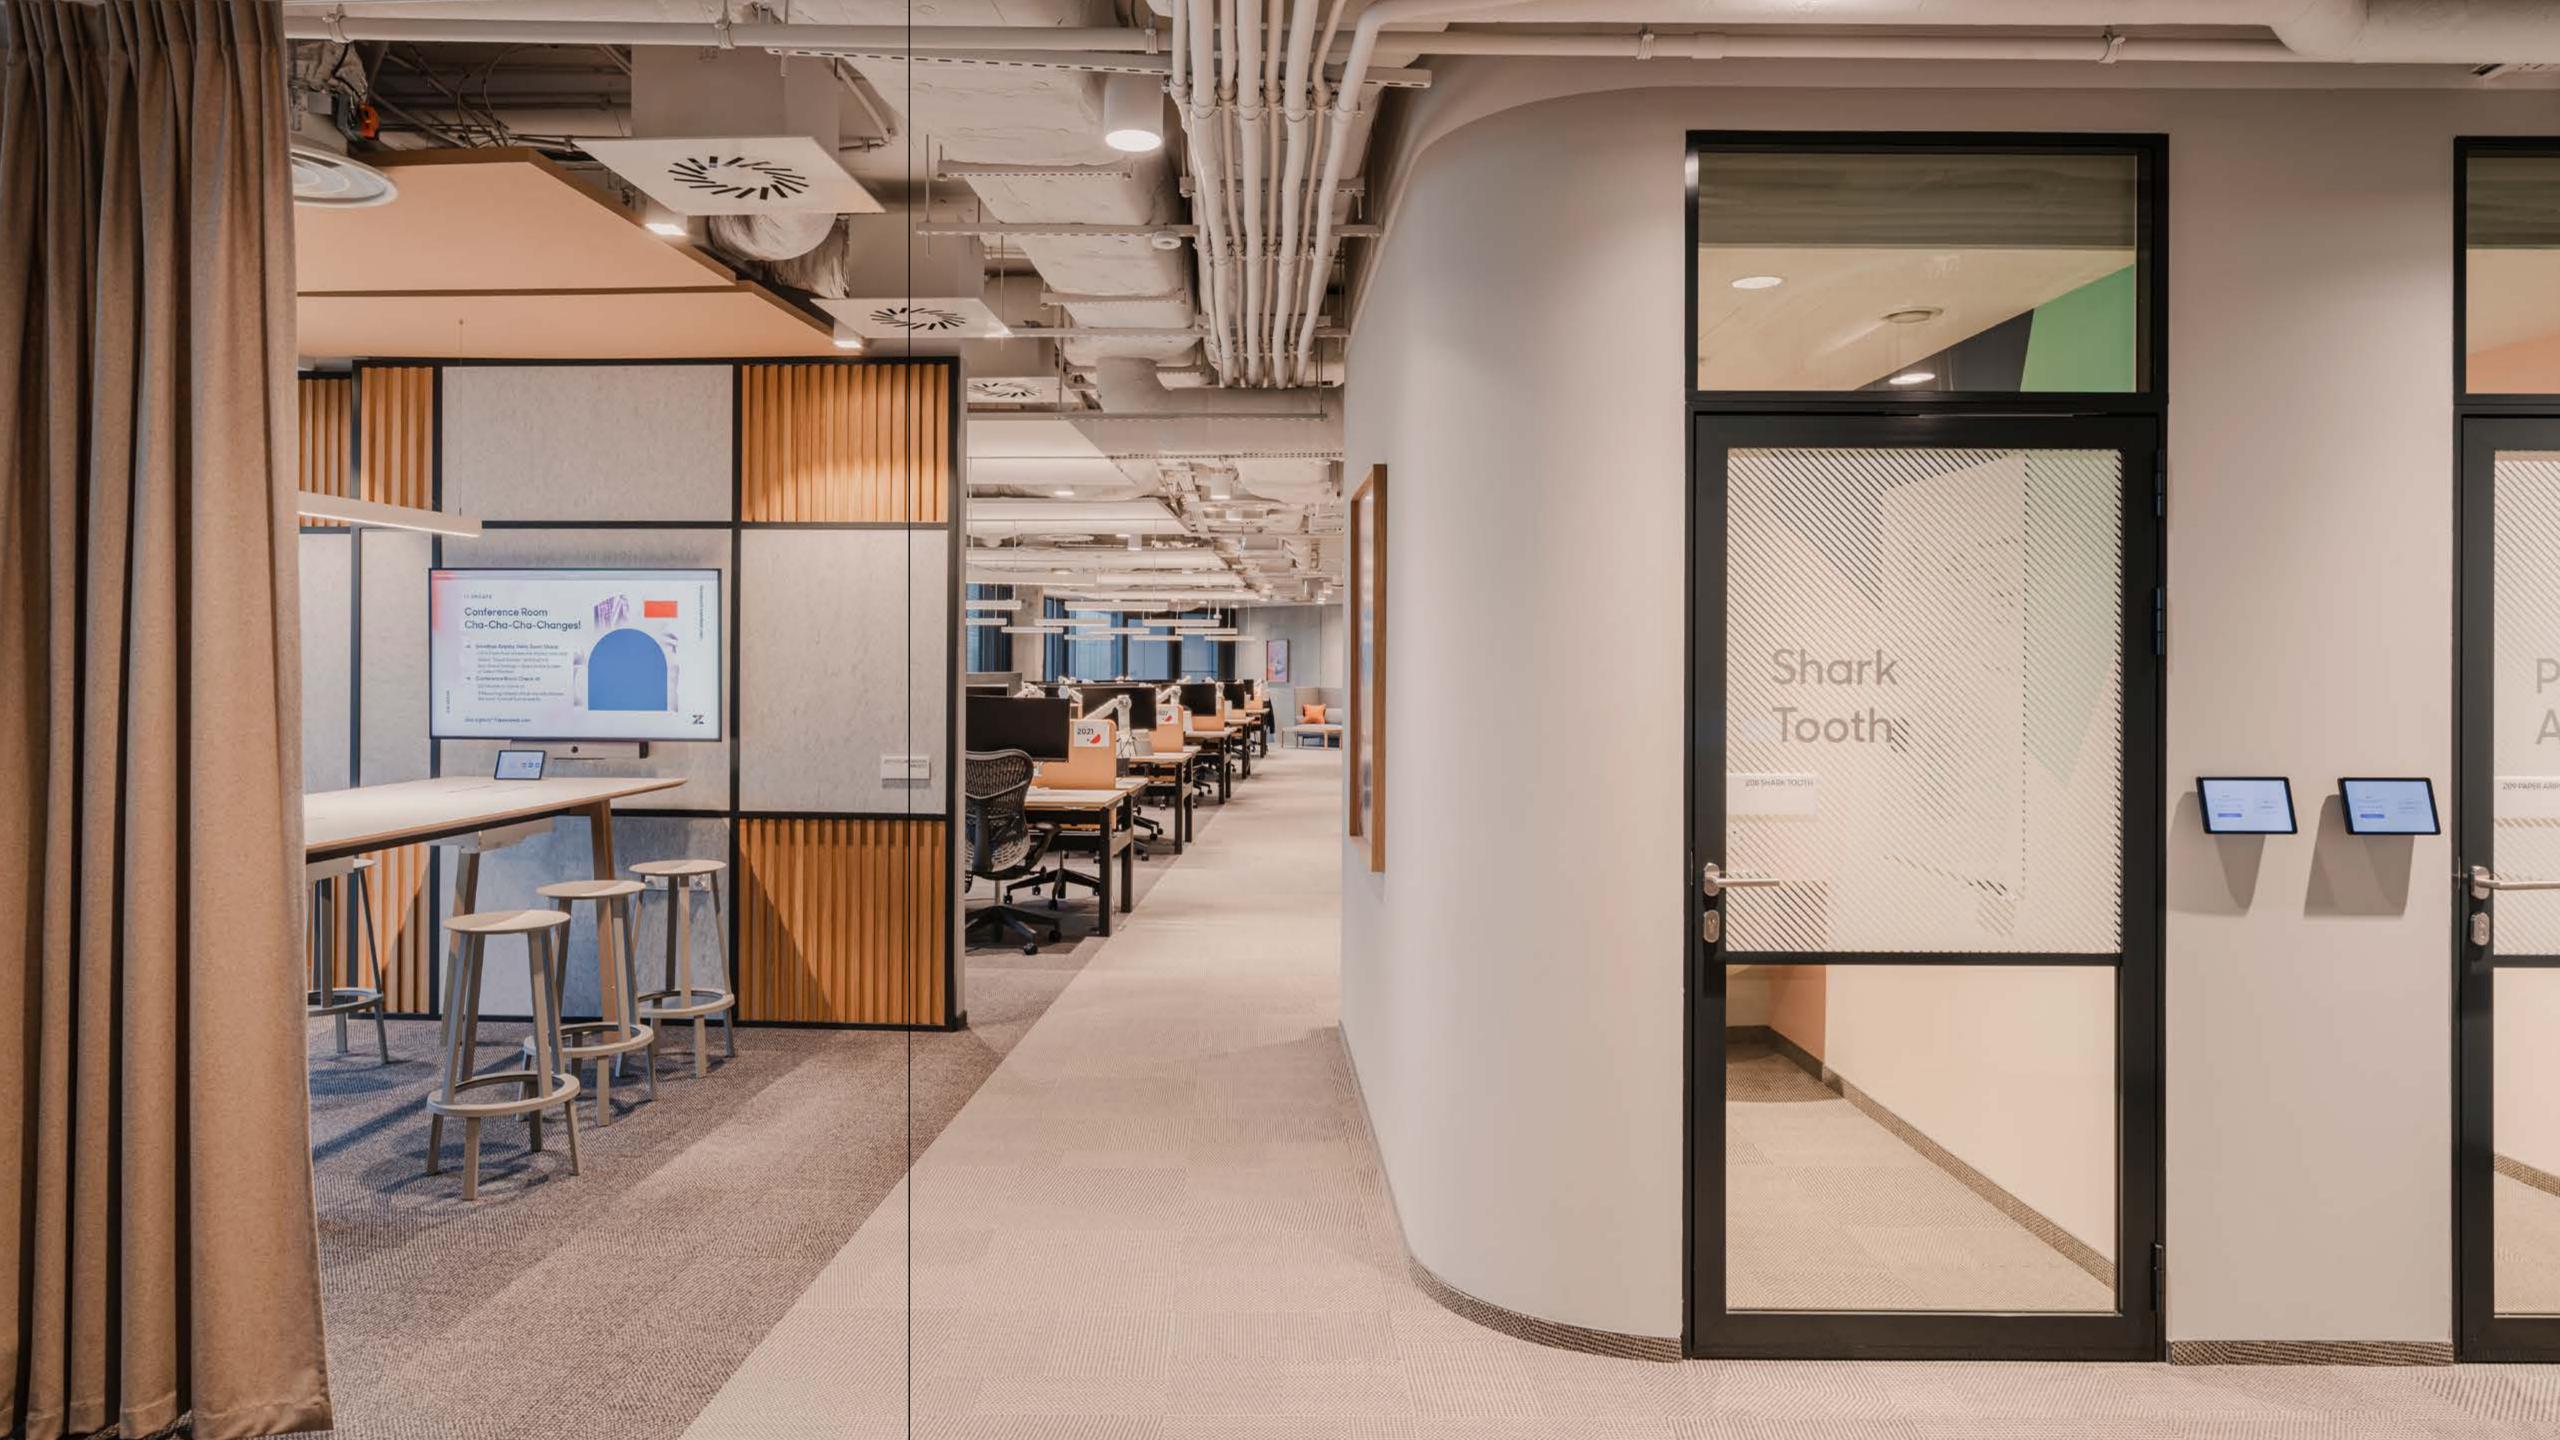

# ACOUSTIC GLASS WALLS

#### PURE

Top-class partition wall system enabling innovative arrangement of office space.

The use of minimal amounts of aluminum is affected for maximum illumination of the space.

Removable structure.
The walls are made of safety glass laminated or toughened.

#### 3500 mm

Maximum height

#### Colour

Powder coated profiles according to the RAL palette

#### 22x25 mm

For 10-12mm glass Ceiling, wall and floor profiles

# High acoustic parameters

Rw 39dB