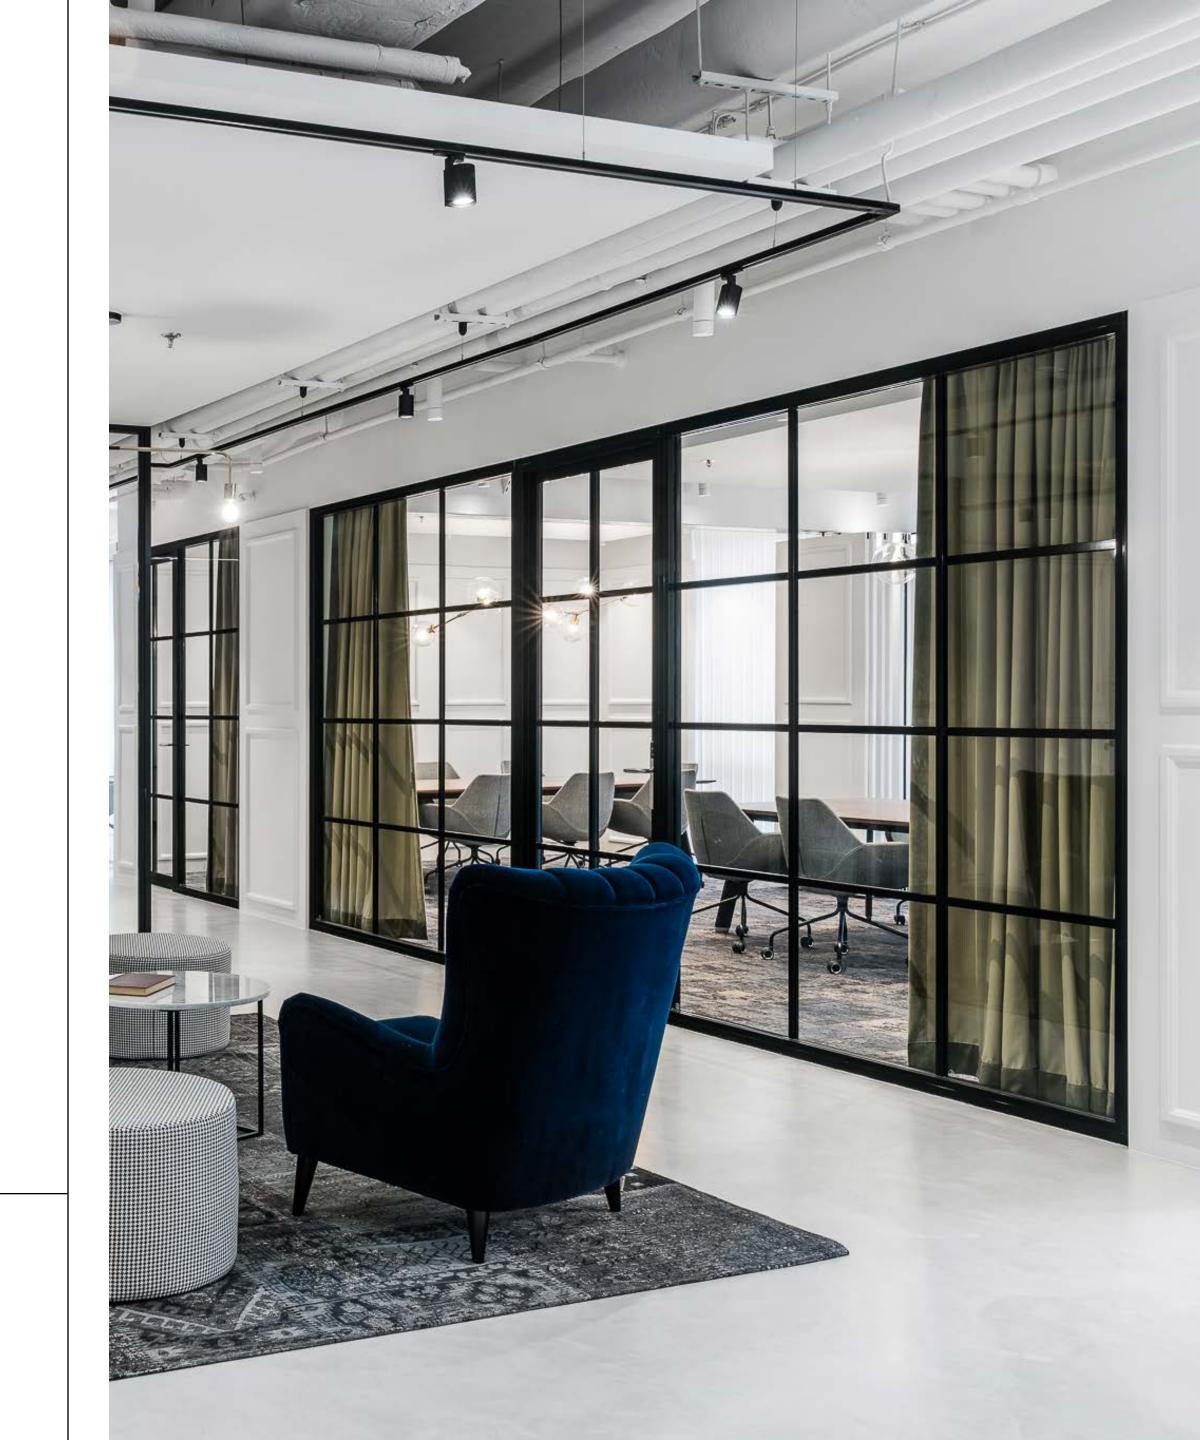

## SILENCE

Mullion-free partition wall system provides maximum freedom arrangement and surface lighting.

Removable structure.
Glass panes joined by double-sided adhesive tape or microprofiles.

# ULTRA SILENCE

The ULTRA SILENCE double-glazed system is characterized by an original design, and makes it sensational solutions for creating office space.

Removable structure.

Construction profiles in height
25 mm or 30 mm and a width of 100 mm.