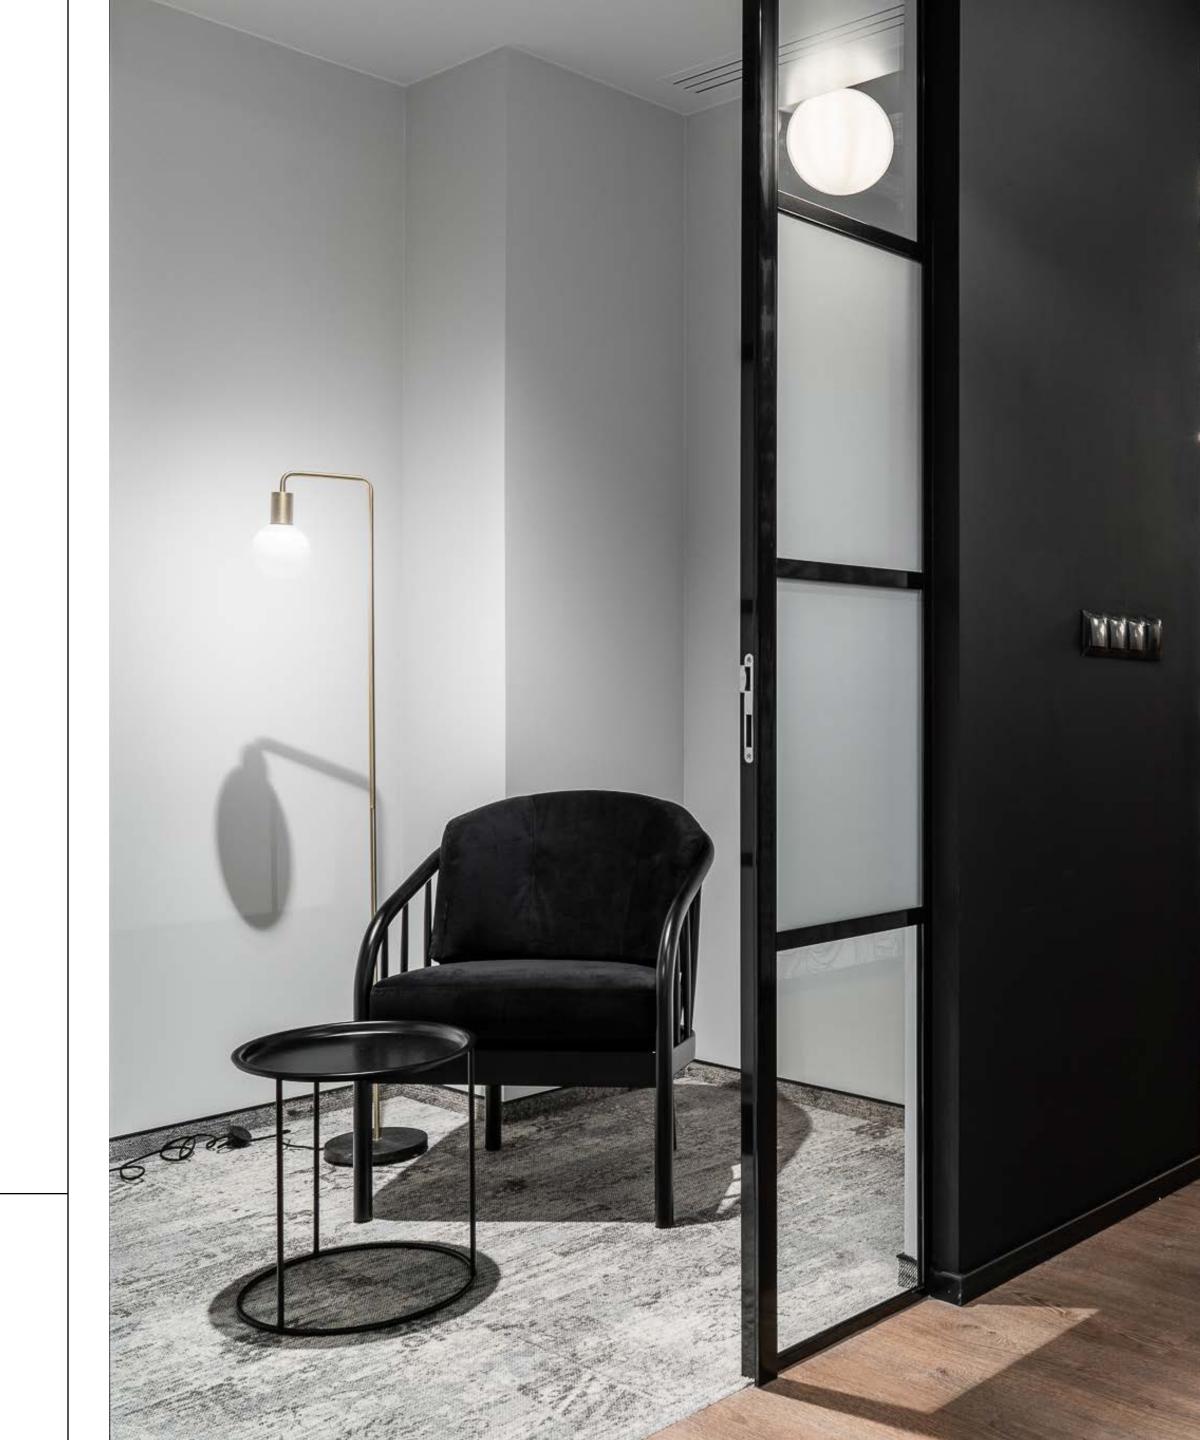

# ACOUSTIC GLASS WALLS

#### PURE

Top-class partition wall system enabling innovative arrangement of office space.

The use of minimal amounts of aluminum is affected for maximum illumination of the space.

Removable structure.
The walls are made of safety glass laminated or toughened.