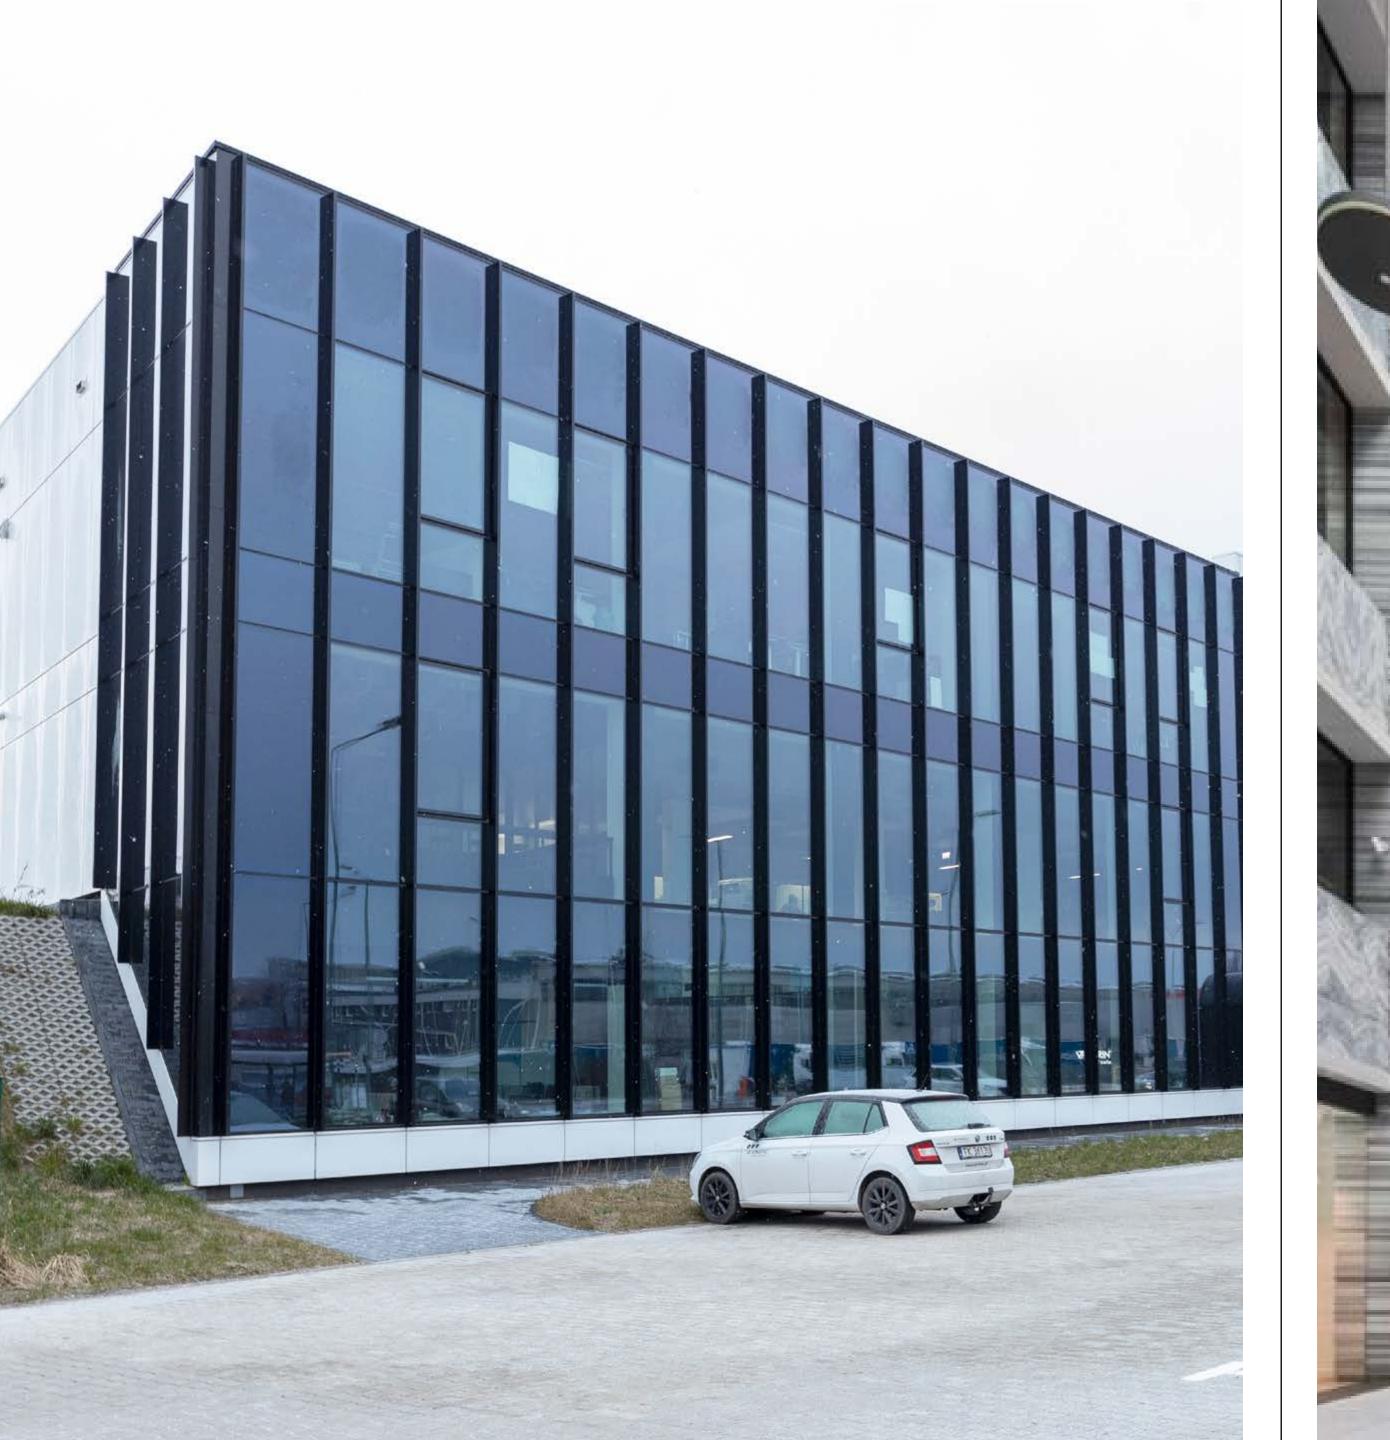

# FACADE SYSTEMS

## WallE

The WallE is a solution that combines glass wall with Optitec's smart film.

In addition to their visual properties, which provide privacy, WallE walls also provide acoustic and thermal insulation (they limit the access of light to the separated space), which increases working comfort. Those who use WallE walls can look forward to high acoustic insulation and a aesthetic experience.