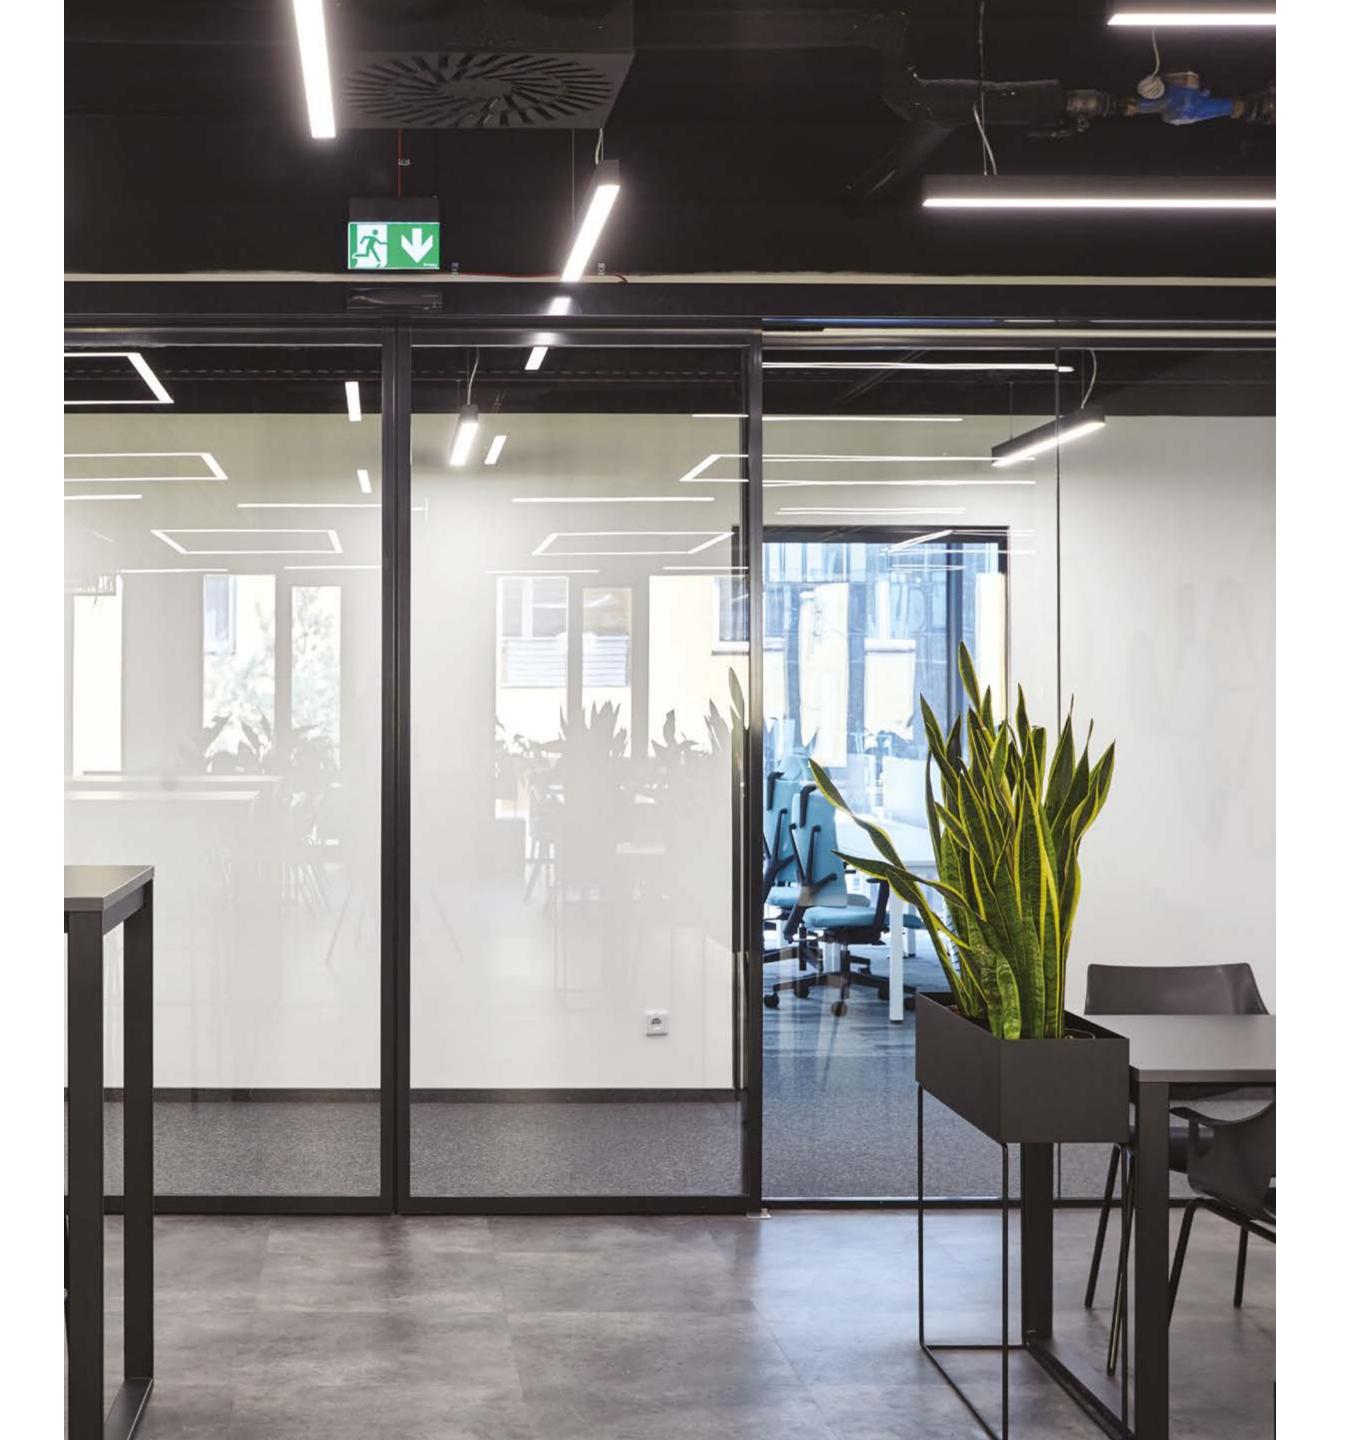

# ACOUSTIC GLASS WALLS

#### PURE

Top-class partition wall system enabling innovative arrangement of office space.

The use of minimal amounts of aluminum is affected for maximum illumination of the space.

Removable structure.
The walls are made of safety glass laminated or toughened.

## SILENCE

Mullion-free partition wall system provides maximum freedom arrangement and surface lighting.

Removable structure.
Glass panes joined by double-sided adhesive tape or microprofiles.

# ULTRA SILENCE

The ULTRA SILENCE double-glazed system is characterized by an original design, and makes it sensational solutions for creating office space.

Removable structure.

Construction profiles in height
25 mm or 30 mm and a width of 100 mm.