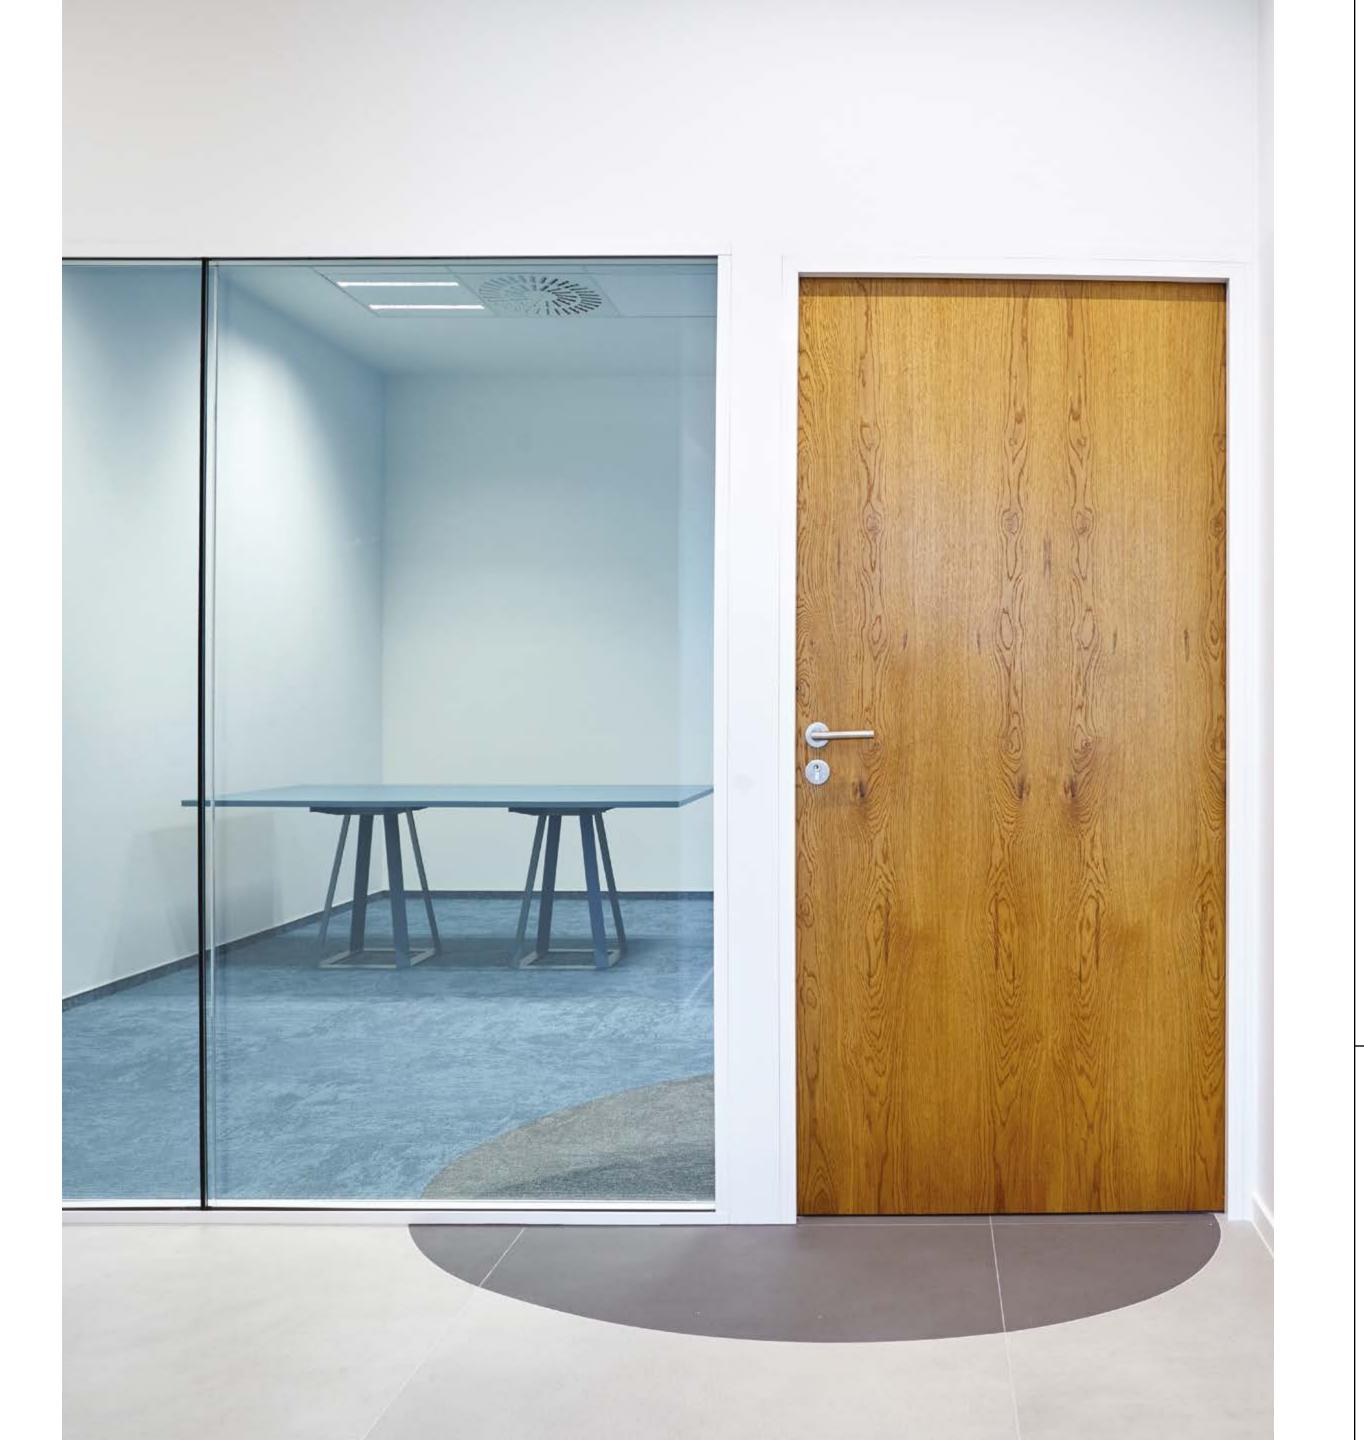

Demontowalna konstrukcja. Single and double-glazed profiles, made of aluminium.

#### 4000 mm

Maximum height

#### Colour

Powder coated profiles according to the RAL palette

#### 25 mm

Structural profile heights

High acoustic Rw 57dB - non-transparent parameters Rw 52dB - glass



#### FIREPROOF WALLS

The fire protection systems we offer allow to make various types of building elements, responsible for the organization of the so-called zones fire and provide adequate conditions for the evacuation of people.





#### PURE FS



Single-glazed system.

Fire resistance EI30 / EW30.

The walls can be installed without muntins or with decorative muntins.

#### 3000 mm

Maximum height

#### Colour

Powder coated profiles according to the RAL palette

# High acoustic parameters

Rw 40dB



#### SILENCE FS



Single-glazed system.

Fire resistance EI30 / EW30.

#### 3200 mm

Maximum height

#### Colour

Powder coated profiles according to the RAL palette

Structural profiles 30 mm high and 78 mm wide.

# High acoustic parameters

Rw **46** dB



# ULTRA SILENCE FS



Single-glazed system.

Fire resistance EI30 / EW30.

#### 3200 mm

Maximum height

#### Colour

Powder coated profiles according to the RAL palette

Structural profiles 30 mm high and 100 mm wide.

# High acoustic parameters

Rw 50 dB

# MOBILE WALLS



Convenience of mobile systems is provided by the built-in single-leaf doors, allowing the walls to divide the space in any way you like.

Modules are easily pushed and pulled apart manually. The profiles of the mobile wall are are designed to be as transparent a