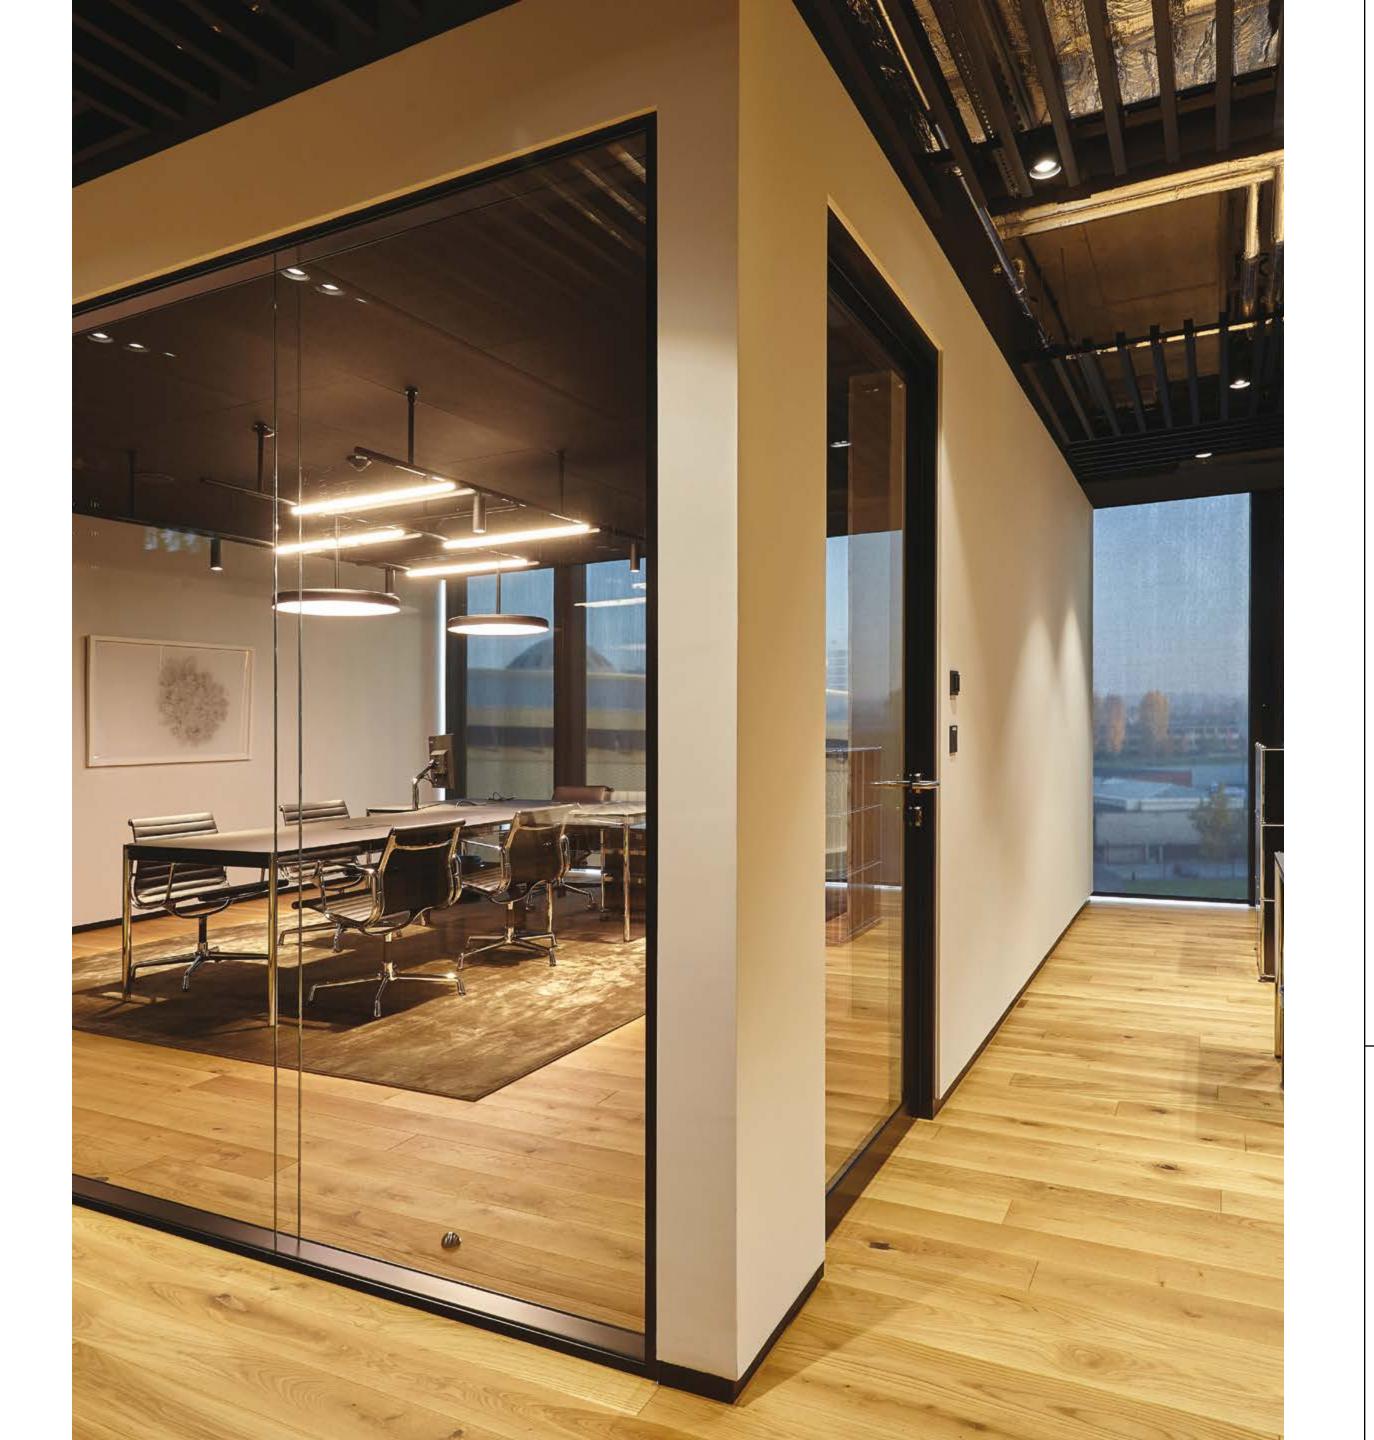

arameters Rw 52dB - glass



#### FIREPROOF WALLS

The fire protection systems we offer allow to make various types of building elements, responsible for the organization of the so-called zones fire and provide adequate conditions for the evacuation of people.





#### PURE FS



Single-glazed system.

Fire resistance EI30 / EW30.

The walls can be installed without muntins or with decorative muntins.

#### 3000 mm

Maximum height

#### Colour

Powder coated profiles according to the RAL palette

# High acoustic parameters

Rw 40dB



#### SILENCE FS



Single-glazed system.

Fire resistance EI30 / EW30.

#### 3200 mm

Maximum height

#### Colour

Powder coated profiles according to the RAL palette

Structural profiles 30 mm high and 78 mm wide.

# High acoustic parameters

Rw **46** dB



# ULTRA SILENCE FS



Single-glazed system.

Fire resistance EI30 / EW30.

#### 3200 mm

Maximum height

#### Colour

Powder coated profiles according to the RAL palette

Structural profiles 30 mm high and 100 mm wide.

# High acoustic parameters

Rw 50 dB

# MOBILE WALLS



Convenience of mobile systems is provided by the built-in single-leaf doors, allowing the walls to divide the space in any way you like.

Modules are easily pushed and pulled apart manually. The profiles of the mobile wall are are designed to be as transparent as possible - occupy approximately **13**% of the wall surface.

The offer includes mobile glass walls, or solid (filled with furniture board).

# DOORS

# ALL-GLASS DOORS

High acoustic parameters

**Rw** 34 dB



#### STANDARD DOORS

with aluminium frame

Hig