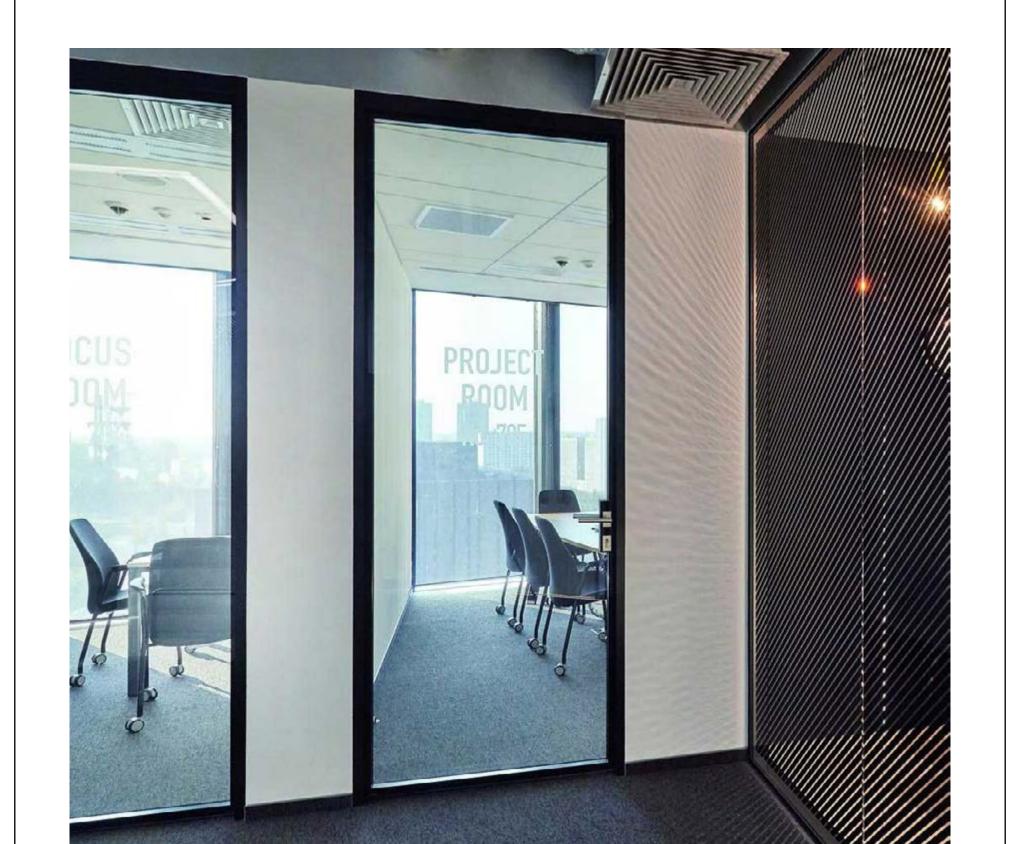

# ACOUSTIC GLASS WALLS

#### PURE

Top-class partition wall system enabling innovative arrangement of office space.

The use of minimal amounts of aluminum is affected for maximum illumination of the space.

Removable structure.
The walls are made of safety glass laminated or toughened.

# High acoustic parameters

Rw 39dB