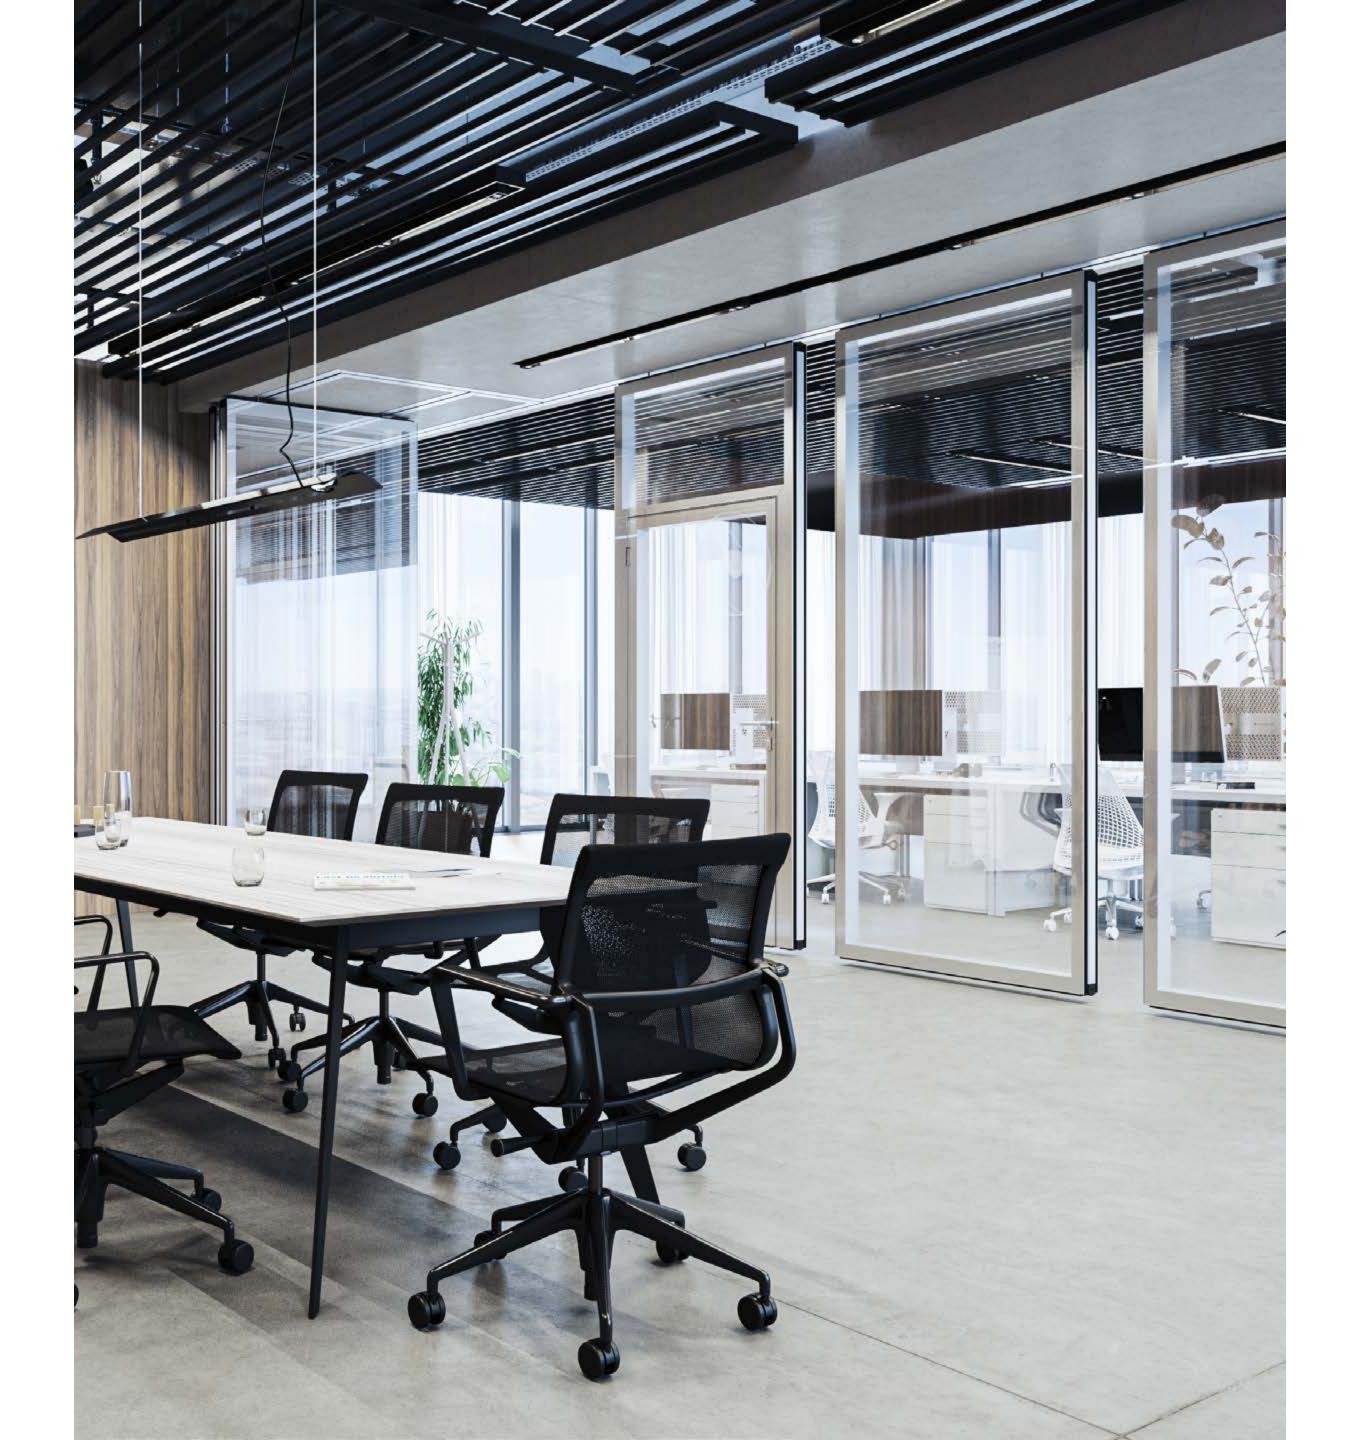

# ACOUSTIC GLASS WALLS

#### PURE

Top-class partition wall system enabling innovative arrangement of office space.

The use of minimal amounts of aluminum is affected for maximum illumination of the space.

Removable structure.
The walls are made of safety glass laminated or toughened.

## SILENCE

Mullion-free partition wall system provides maximum freedom arrangement and surface lighting.

Removable structure.
Glass panes joined by double-sided adhesive tape or microprofiles.

# ULTRA SILENCE

The ULTRA SILENCE double-glazed system is characterized by an original design, and makes it sensational solutions for creating office space.

Removable structure.

Construction profiles in height
25 mm or 30 mm and a width of 100 mm.