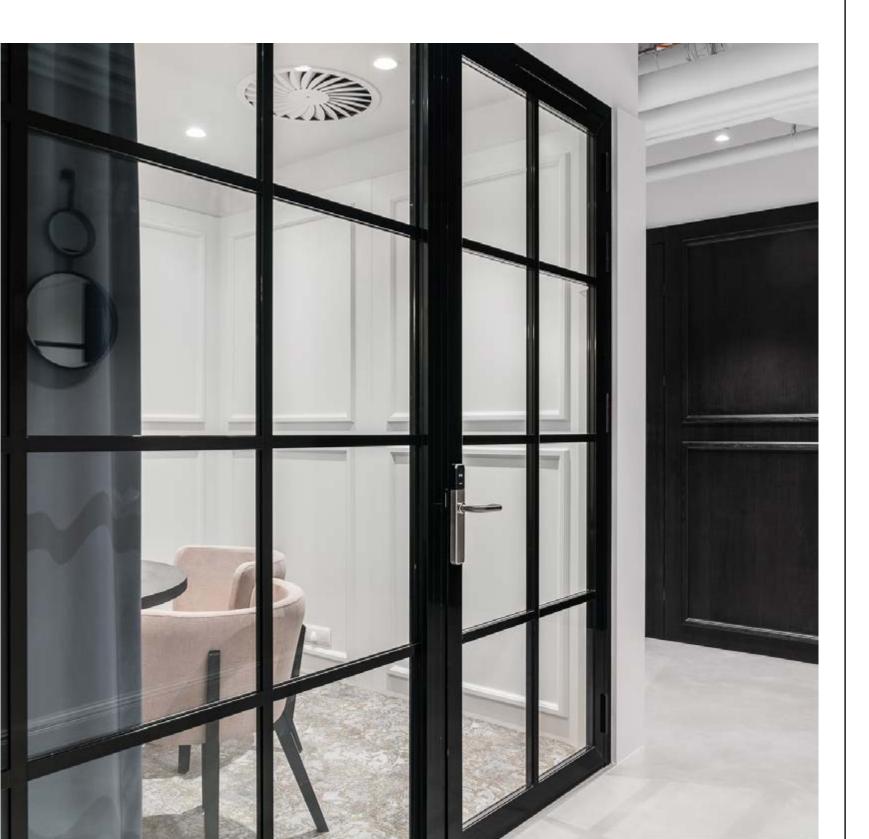

# DOORS

# ALL-GLASS DOORS

High acoustic parameters

**Rw** 34 dB

#### STANDARD DOORS

with aluminium frame

High acoustic parameters

Rw **40** dB

# STANDARD 78 DOORS

High acoustic parameters

Rw **42** dB