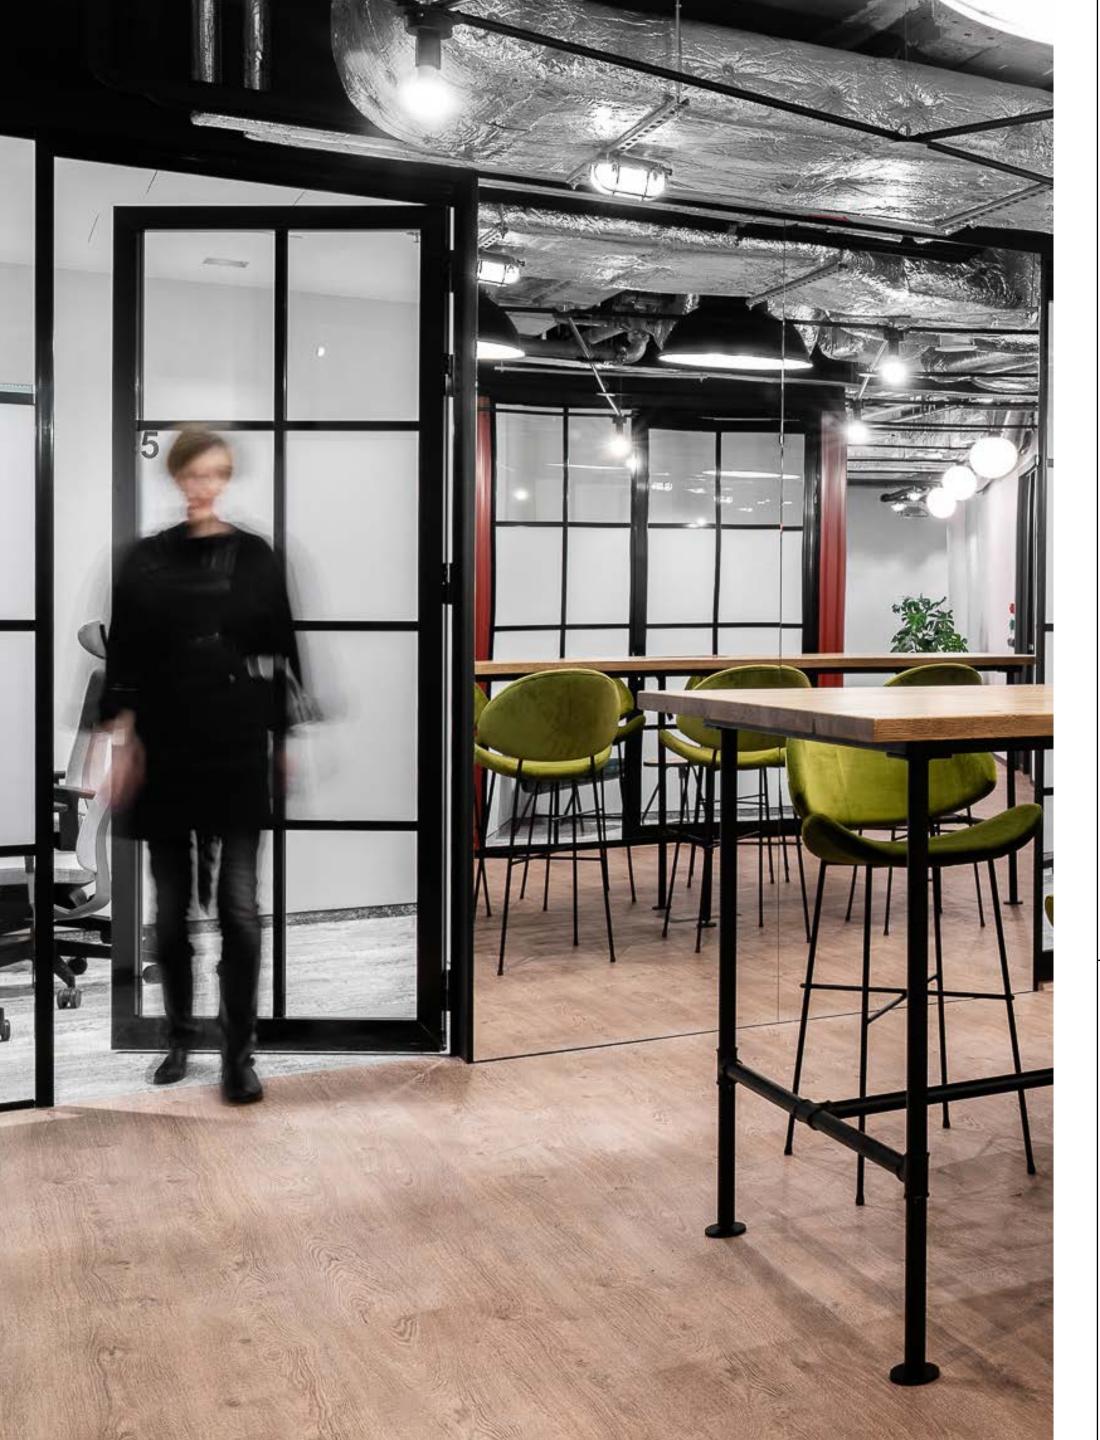

# LOFT WALLS

## PURE LOFT

Loft glass walls are an original way to divide space, in adition, glass walls enriched with industrial muntin bars fit perfectly in high rooms, with brick, wood or raw concrete.

Precisely made, durable and high-quality constructions are a guarantee unique interior quality.